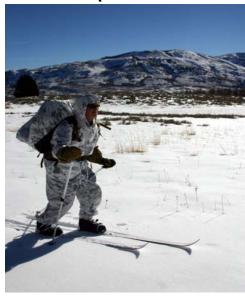

## **Features**

The snow camouflage parka, trousers and pack cover are designed to be worn as an over garment when snow camouflage protection is required. The fabric utilizes a disruptive digitized snow camouflage print that is effective in various winter environments. In addition the fabric is extremely lightweight, water resistant, and quick drying.