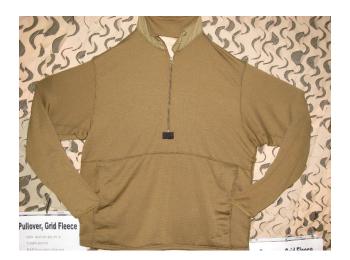

VG011

SHIRT, C/W GRID, FLEECE LAYER 2

Characteristics Data Response for NSN Item Name: MRC Requirement Statement NAME ITEM NAME AJMX GARMENT SIZE CXCY PART NAME ASSIGNED BY CONTROLLING AGENCY FEAT SPECIAL FEATURES 8415-01-555-3422 SHIRT,COLD WEATHER Clear Text Reply SHIRT,COLD WEATHER SMALL MAINBODY SHIRT, MIDWEIGHT, FLEECE, PULLOVER GRID FLEECE PULLOVER SHIRT PROVIDES ADDITIONAL INSULATION AND IS LIGHT IN WEIGHT, LOW IN BULK, WITH ENVIRONMENTAL PROTECTION AND COMFORT FOR MOVEMENT COYOTE OVERALL