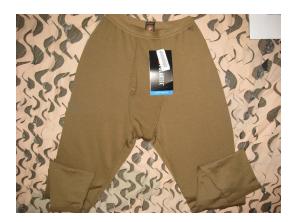

VG012

8415-01-555-3504

DRAWERS, C/W GRID, FLEECE LAYER 2

Characteristics Data Response for NSN Item Name: MRC Requirement Statement NAME ITEM NAME AJMX GARMENT SIZE CXCY PART NAME ASSIGNED BY CONTROLLING AGENCY FEAT SPECIAL FEATURES 8415-01-555-3504 DRAWERS,COLD WEATHER Clear Text Reply DRAWERS,COLD WEATHER X-SMALL DRAWERS, MIDWEIGHT, FLEECE

GRID FLEECE DRAWERS PROVIDE ADDITIONAL INSULATION AND IS LIGHT IN WEIGHT, LOW IN BULK, WITH ENVIRONMENTAL PROTECTION AND COMFORT FOR MOVEMENT COYOTE OVERALL

HUES COLOR

Please see the MCSC information paper at the following link: