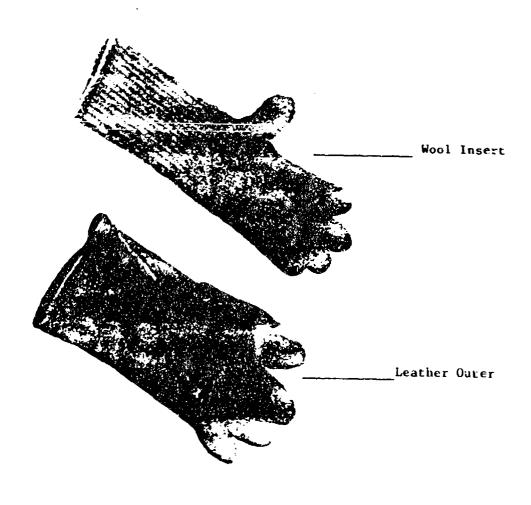

ze 3, 8415-00-269-5700

ызге 4, 8415-00-269-5701

size 5, 8415-00-269-5702

Item Name: Glove Inserts, Cold Weather

Climatic Category According To QSTAG 360 Within Which The Item Is Intended To Be Used: C-0, C-1, C-2, C-3, and C-4

Concept Of Use: The glove inserts are worn under other handwear to provide environmental protection to the hands.

Description Of Item: The glove inserts are made of knitted fabric and have an ambidextrous design. The hand, fingers, and thumb are knit seamless with a plain stitch. The cuff is a rib knit.

Materials Used: The knitting yarn is a blend of approximately 70% wool and 30% nylon.

Color: Olive Green 208

Weight: 67.7 g (2.4 oz) per pair

Size: 1 through 5

Cost: \$1.30 per pair

Additional Remarks: Specification - HIL-G-835

NSN: 8415-00-682-6673 (B)



Figure B-1, Gloves, Men's and Women's, Light Duty.

# APPENDIX C Description of Intermediate Cold/Wet Glove System

Item Name: Intermediate Cold/Wet Glove System

Climatic Category According To QSTAG 360 Within Which The Item Is Intended To Be Used: C-C, C-1, C-2, C-3, and C-4

Concept Of Use: The intermediate cold/wet glove system is worn in moderately cold and wet climates (approximately 0 to 40 degrees Fahrenheit temperature range) to provide environmental protection while also providing dexterity and durability suitable for combat duties.

Description Of Item: The glove system currently under evaluation is a modification of the light duty work glove covered by MIL-G-822. The leather outer shell of the prototype is identical to the MIL-G-822 glove. The leather shell has been modified