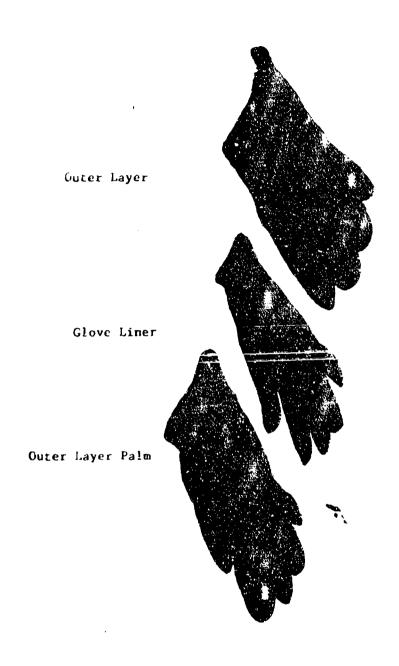

ytetrafluoroethylene film, a monolithic elastomeric polyurethane film, or a polyether urethane film. The insulating layer attached to the outer shell is polyurethane foam laminated to mylon tricot. The removable liner is made of hollow-core polyester fiber.

Color: The glove shell is black; the removable liner is olive green.

Weight: 259.3 g (9.1 oz) per pair (shell and insert)

Size: 2 through 6

Cost: Approximately \$30.00 per pair

Additional Remarks: The glove system described here is intended to be a quick-fix, interim solution item, and does not meet all desired requirements for an intermediate cold/wet glove system. A comprehensive development program is also ongoing to investigate a full range of potential technologies and material concepts in order to achieve the full solution.



Figure 13-2, Intermediate Cold/Wet Glove System

٠.,

# APPENDIX D

# DEPARTMENT OF THE AIR FORCE OLIA, USAF ENVIRONMENTAL TECHNICAL APPLICATIONS CENTER MACE

FEDERAL BUILDING ASHEVILLE, NORTH CAROLINA 28801 2723

CAC (Mr Fountain)

28 APR 1988

Weather Data for Combat Glove Evaluation (Your 1tr. 6 Apr 88)

US Army Troop Support Command STRNC-YBF (Ms Jezior) Natick Research, Development, and Engineer Center Natick, MA 01760-5020

- 1. Attached are tables of climatic data for Ft Lewis WA, Ft Carson CO, Ft Drum NY, Bamberg Fed Rep Germany (FRG), and Nurnberg FRG. Nurnberg data are included because Bamberg does not report 24-hours per day nor all days of the month. Additionally, the type and amount of precipitation was frequently unavailable for Bamberg. Nurnberg should be considered a viab